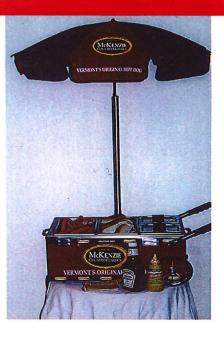

# Electric Table Top Mini Cart

We Help You Put The Steam Behind Your Hot Dog Sales!

### Easy to Use:

Removable insert pans for easy clean up. Fully adjustable thermostat. Covers are slotted for utensil placement. Adjustable umbrella included. Holds 50 Hot Dogs plus two pans for "extras". (chili melted cheese, sauerkraut, onions, etc.) 1200 Watts, 120 Volts, UL listed.

The Perfect Steamer for Our Natural Casing or Skinless Franks!

For Information on how to get your McKenzie Mini Cart, Call your McKenzie Sales Representative at: (802) 864-4585 or 1 (888) 6852686