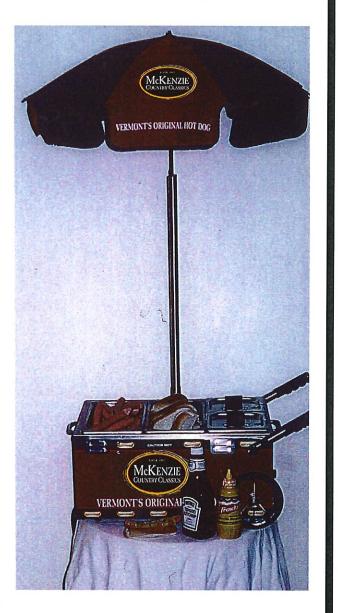

# Electric Table Top Mini Cart

We Help You Put The Steam Behind Your Hot Dog Sales!

### Easy to Use:

Removable insert pans for easy clean up. Fully adjustable thermostat. Covers are slotted for utensil placement. Adjustable umbrella included. Holds 50 Hot Dogs plus two pans for "extras". (chili melted cheese, sauerkraut, onions, etc.) 1200 Watts, 120 Volts, UL listed.

The Perfect Steamer for Our Natural Casing or Skinless Franks!

For Information on how to get your McKenzie Mini Cart, Call your McKenzie Sales Representative at: (802) 864-4585 or 1 (888) 6852686